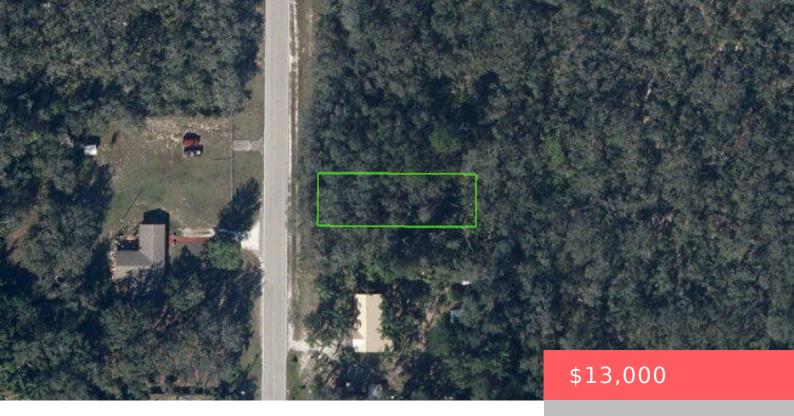

## 6160 COUNTY RD 17, SEBRING, FL, 33876

https://comwire.com

GREAT PIECE OF PROPERTY TO BUILD YOUR DREAM HOME IN SEBRING. NEIGHBORHOOD IS DEVELOPED. VACANT LOT LOCATED IN A WELL ESTABLISHED NEIGHBRHOOD OF SEBRING

#### **Site Details**

**Lot SqFt:** 7500.00 **Lot Dimensions:** 50.0 ft x 150.0 ft

Improvements: None Utilities On Site: None

Front Exp: Northwest Lot Description: < 1/4 Acre

**Roads:** County Road **Ground Cover:** Brush,Other