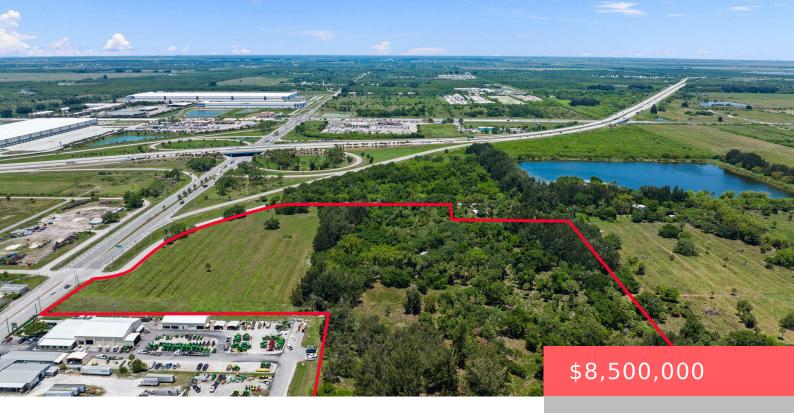

# 6200 ORANGE AVENUE, FORT PIERCE, FL, 34947

https://comwire.com

Prime I-95 Interchange development site.28.9 acres located at the NE quadrant of I-95 and Orange Ave. 3 Road frontages – Orange Ave., Lamont Rd., and Loop Rd. Zoned Industrial. The parcel can also accommodate commercial uses with its Mixed-Use land use. Municipal water and sewer available to the site. Substantial due diligence material available including:Alta + Read More

#### **Site Details**

Water, Septic Tank

Acres: 28.90 Improvements: Home

**Utilities On Site:** Electric, Public **Front Exp:** South

**Lot Description:** 26 to 50 Acres, Freeway **Roads:** City/County

Access, Paved Road Maint., Interchange, Paved, Public

**Ground Cover:** Brush

## **Building Details**

**Type:** Industrial Land **Docs Available:** Aerial, Enviro. Aud-PH1, Survey, Topographical Map