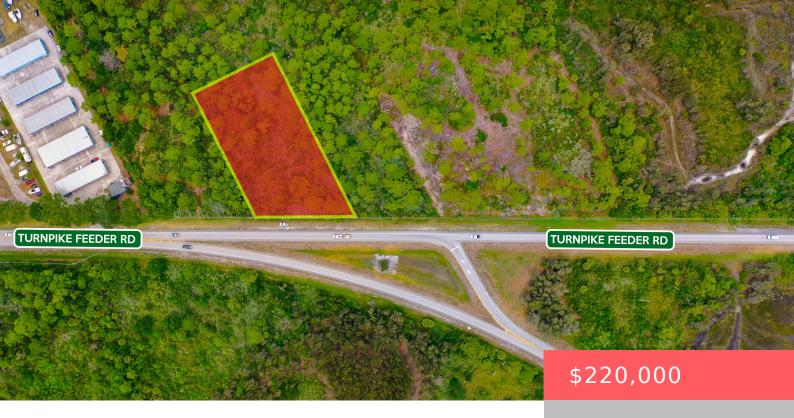

# 6201 TURNPIKE FEEDER RD, FORT PIERCE, FL 34951, USA

https://comwire.com

Buildable with all county surveys completed for construction. Over 1 acre in the growing area of Lakewood Park this lot also could be converted to commercial property. Active

### **Site Details**

Improvements: None Utilities On Site: None

Front Exp: East Lot Description: 1 to < 2 Acres

Roads: Country Ground Cover: Brush, Palmetto