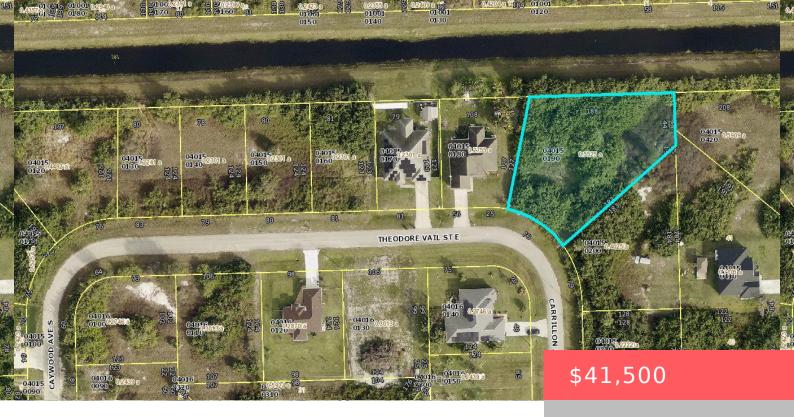

# **623 THEODORE VAIL STREET, LEHIGH ACRES, FL, 33974**

https://comwire.com

Build a brand new home on this oversized .5 acre canal homesite in growing Lehigh Acres. PLEASE VERIFY THE ACCURACY AND AVAILABILITY OF ALL UTILITIES.

#### **Site Details**

**Acres:** 0.55 **Lot SqFt:** 24082.00

Improvements: None Utilities On Site: None

Front Exp: Southwest View: Canal

**Lot Description:** 1/2 to < 1 Acre **Subdiv Info:** None

Roads: City/County Maint., County Road Ground Cover: Other