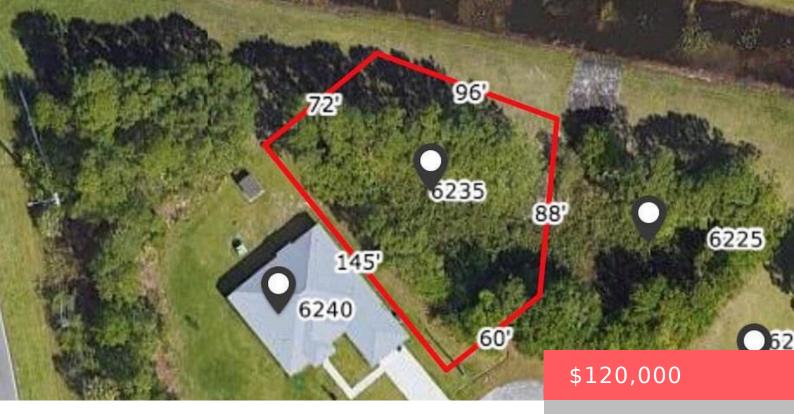

# **6235 ODATE COURT, PORT SAINT LUCIE, FL,** 34983

https://comwire.com

Build your dream home on this extended size lot on a cul de sac, no back neighbors, Beautiful surrounding homes, great schools and close to shopping centers, etc. Buyer and/or buyer agent are responsible for their own due diligence.

#### **Site Details**

Lot SqFt: 10890.00 Improvements: None

**Utilities On Site:** None **Front Exp:** Southeast

**Lot Description:** 1/4 to 1/2 Acre **Roads:** City/County Maint.