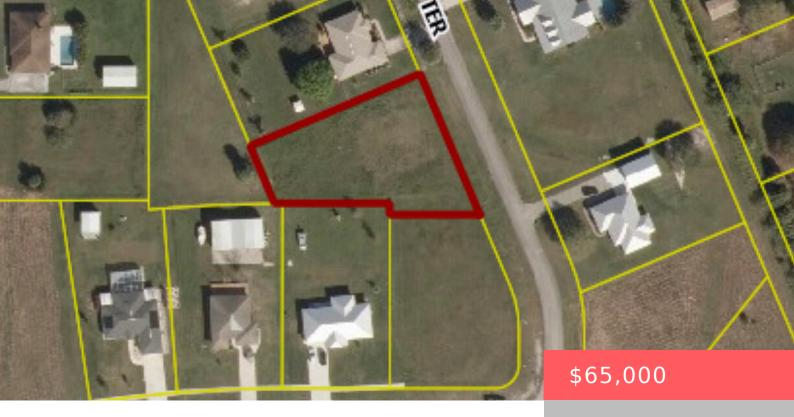

# 625 SW 86TH TERRACE, OKEECHOBEE, FL 34974, USA

https://comwire.com

~ EDGEWATER ACRES ~ Come build your forever home on this .52 acre lot with a house pad already in place. Edgewater Acres is a very desirable, quiet, family friendly neighborhood. Don't miss this opportunity of building your dream home!

#### **Site Details**

Lot SqFt: 22635.00 Improvements: Cleared

Utilities On Site: None Front Exp: East

**Lot Description:** 1/2 to < 1 Acre **Subdiv Info:** None

Roads: Paved, Private Road Ground Cover: Weeds