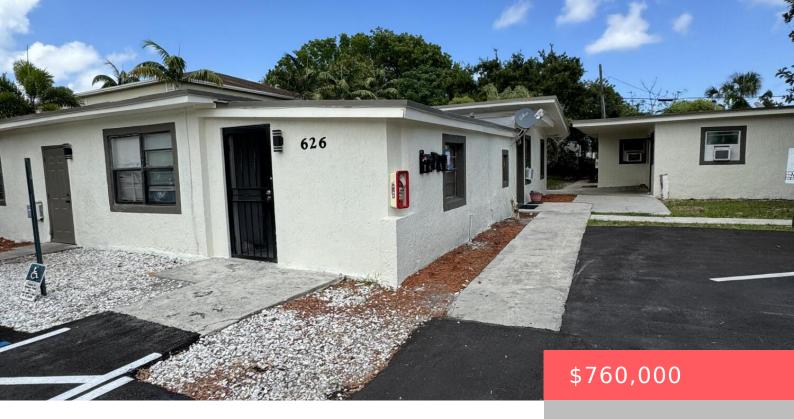

## 626 10TH TERRACE, FORT LAUDERDALE, FL, 33311

https://comwire.com

- Active
- 3488.00 sq ft

**Basics** 

Listing updated: May 14, 2025 at 4:25 pm

Year built: 1940

**Listing Office Id:** 800982

Building size (SF): 3488.00 sq ft

For Sale: Yes

Listing Office Name: Highlight Realty Corp/LW

Days on Comwire: 6

**Status:** Active

Date added: May 11, 2025 at 7:19 pm

**Lot size: 10125.00** sq ft

For Lease: No

## **Building Details**

**Type:** MultiFamily (5+ Units) **Building Type:** Resident. Multi-Fam.

Stories: 1.0 Heating: No Heat

**Construction:** CBS **Floor covering:** Ceramic Tile

**Roof:** Other **Real Estate Taxes:** \$11,325.80