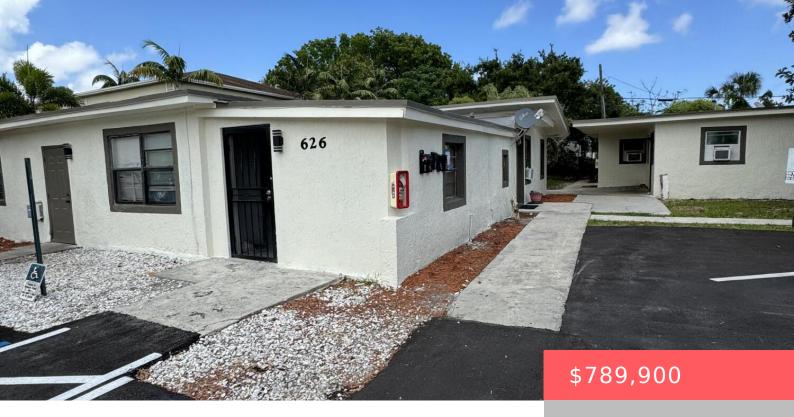

## 626 NW 10TH TERRACE, FORT LAUDERDALE, FL 33311, USA

https://comwire.com

Fiveplex in up and coming area consists of one 3/2, three 2/1, one 1/1.oversize lot plenty of parking.

- Active
- 3488.00 sq ft