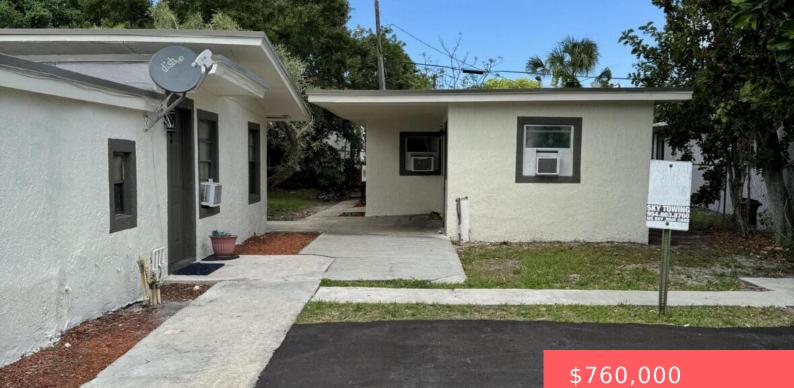

## 626 10TH TERRACE, FORT LAUDERDALE, FL, 33311

https://comwire.com

5 unit income property

- 3 beds
- 2 baths
- Quad Plex
- Active

## Basics

Listing updated: May 13, 2025 at 1:09 pm Year built: 1940 Listing Office Id: 800982 Bedrooms: 3 beds HOA Dues \$: \$0 For Sale: No SqFt Living: 3488.00 sq ft Listing Office Name: Highlight Realty Corp/LW Days on Comwire: 5 Status: Active Date added: May 11, 2025 at 7:35 pm Bathrooms: 2 baths Est. Taxes: \$11,325.80 For Lease: No SqFt Total: 3488.00 sq ft

## **Building Details**

Type: Quad Plex