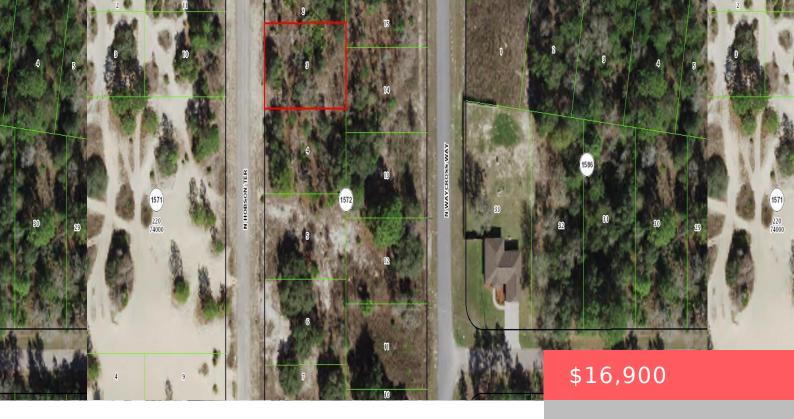

## 6293 W HOBSON TERRACE, CITRUS SPRINGS, FL 34433, USA

Active

https://comwire.com

BUILD YOUR CUSTOM HOME ON THIS LARGE .32 ACRE LOT.

**Basics** 

Status: Active
Date added: Added 2 months ago
Est. Taxes: \$109.10
For Sale: No
Listing Office Name: Keller Williams Realty of PSL

## Site Details

Acres: 0.32 Lot Dimensions: 80.0 ft x 125.0 ft Utilities On Site: None View: Garden Subdiv Info: None Ground Cover: Other Lot SqFt: 10000.00 Improvements: None Front Exp: West Lot Description: < 1/4 Acre Roads: City/County Maint. Special Info: Platted