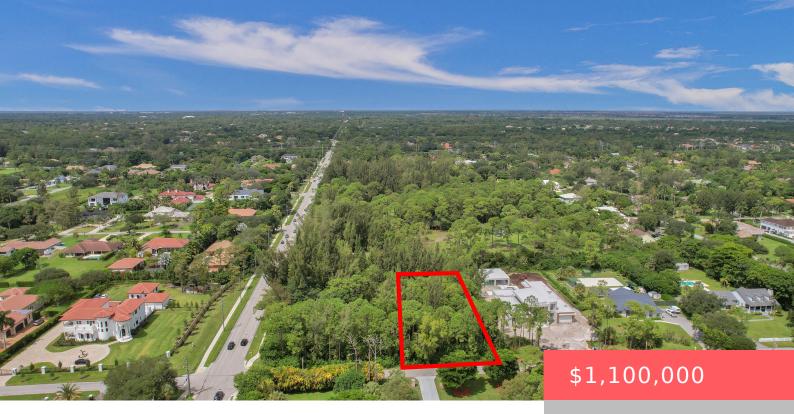

# 6587 NW 63RD WAY, PARKLAND, FL 33067, USA

https://comwire.com

Prime 1 acre vacant lot in Pine Tree Estates, Parkland! Located in a sought-after neighborhood with no HOA, surrounded by multimillion dollar estates and new construction homes. This rare find as its located North of Holmberg Rd! zoned for top-rated schools (all on the excellence list), with close proximity to highways, shopping, and entertainment.

#### **Site Details**

Lot SqFt: 43560.00 Improvements: None

**Utilities On Site:** Public Water, Sewer **Front Exp:** East

**Lot Description:** 1 to < 2 Acres **Roads:** City/County Maint., Public