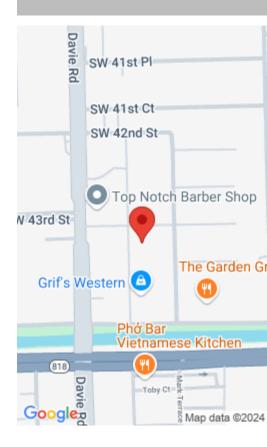

# \$1,700,000

**Davie Road** 

### 4316 SW 63RD AVE, DAVIE, FL 33314, USA

**Griffin Road** 

Orange Drive

https://comwire.com

Large vacant lot in downtown Davie in CRA district, walkable to everything and in the center of all the new development. Zoning allows for a large variety of uses (hotels, schools, food, entertainment & more) and grants including Davie CPIPG (Community Property Improvement Program Grant matching \$1per \$3 invested), Tax increment Financing Incentives, Impact Fee