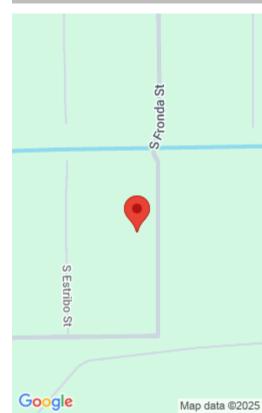

Great property zoned for residential home! Total of 1.25 acres perfect for your future home! Wooded lot. 15 minutes to the city of Clewiston, Hospital and shopping centers.

\$40,000

Active

## **Site Details**

**Acres:** 1.25 **Lot SqFt:** 54450.00

Improvements: None Utilities On Site: Electric Service Available

Front Exp: East View: Garden

**Lot Description:** 1 to < 2 Acres, Treed Lot **Roads:** City/County Maint.