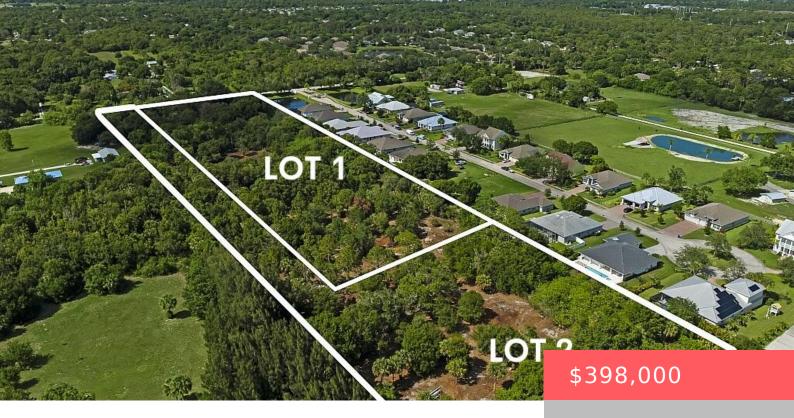

# 4035 OAK HOLLOW AVE, VERO BEACH, FL 32966, USA

https://comwire.com

Rare opportunity to own 5-acre on a paved road with county water. The property can be used as your farmhouse oasis. An additional adjacent 5 acres are available as well! Property is walkable. Located off of 41st Street. Near popular stores, restaurants, golfing, and schools.

## **Basics**

Status: Active Listing Office Id: 800874

Date added: Added 2 months ago

Lot size: 5.00 sq ft

**Est. Taxes:** \$217,800 **Price/Acre:** \$79,600

For Sale: No For Lease: No

**Listing Office Name:** Dale Sorensen Real Estate Inc.

### **Site Details**

Acres: 5.00 Lot SqFt: 217800.00 Improvements: None Utilities On Site: None

Front Exp: North Lot Description: 5 to 10 Acres, Paved Road, West of US-1

**Roads:** Paved **Ground Cover:** Brush