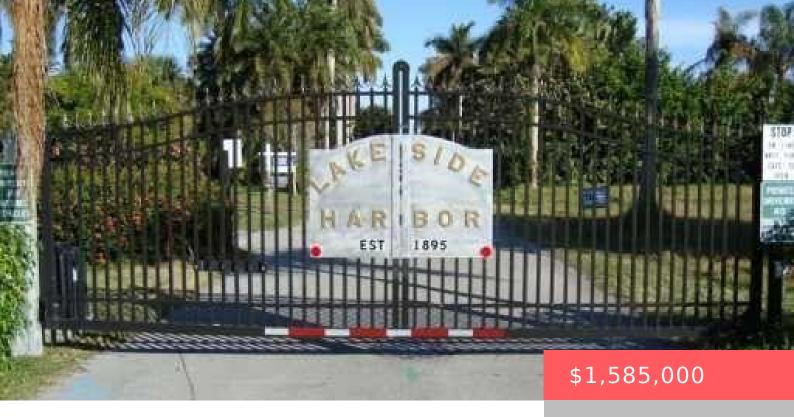

# 631 LAKESIDE HARBOR, BOYNTON BEACH, FL, 33435

https://comwire.com

This .46 lot, located in the private gated small community with only 10 homes and dockage on the Intracostal at the end of the road for owners to enjoy as a sun deck, fishing, kayaks, canoes and paddle boarding. Build your dream home on this 20,164 SqF lot, or divide into 2 contiguous buildable lots.