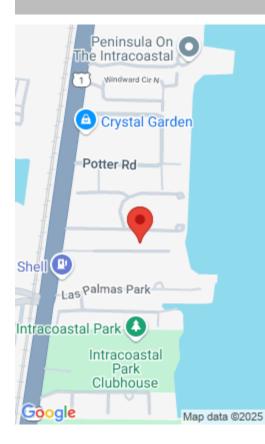

# 631 LAKESIDE HARBOR, BOYNTON BEACH, FL, 33435

https://comwire.com

This .46 lot, located in the private gated small community with only 10 homes and dockage on the Intracostal at the end of the road for owners to enjoy as a sun deck, fishing, kayaks, canoes and paddle boarding. Build your dream home on this 20,164 SqF lot, or divide into 2 contiguous buildable lots.