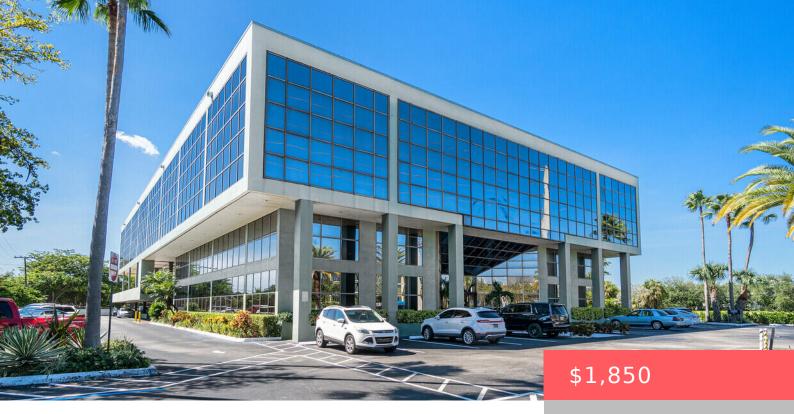

## 631 U.S. HIGHWAY ONE, NORTH PALM BEACH, FL, 33408

https://comwire.com

The Atrium Building is a four-story office condo building with a beautiful lobby atrium with water features and two glass elevators. Unit is on the fourth floor with a waiting / reception area, one interior office and one very large office on the window line facing south. Floor to ceiling windows. There are common area

+ Read More

• Active

## **Building Details**

Type: Office Building Type: Commercial, Commercial Condo, Office

Space, Office/Professional

Stories: 4.0 Heating: Central, Electric

Floor covering: Carpet Roof: Tar/Gravel Real Estate Taxes: \$2,215 Tax Year: 2024