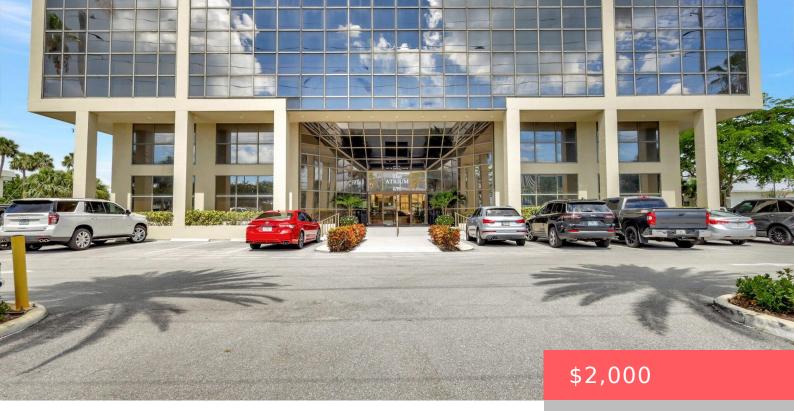

## 631 U.S. HWY 1 #310, NORTH PALM BEACH, FL 33408, USA

https://comwire.com

The Atrium is a beautifully maintained building in the heart of North Palm Beach. This 691sf office space is freshly painted and cleaned. Close to everything – 95, PB Island, PBG. One covered parking space included. Flexible owner – easy to show.

## **Basics**

Year built: 1985

**Listing Office Id:** 276692347

Building size (SF): 691.00 sq ft

For Sale: No

**Listing Office Name:** Illustrated Properties

**Status:** Active

Date added: Added 2 months ago

## **Building Details**

Type: Office Space

Stories: 4.0 Heating: Central

Floor covering: Carpet Roof: Other

Cooling: Central Docs Available: None

Info Available: None