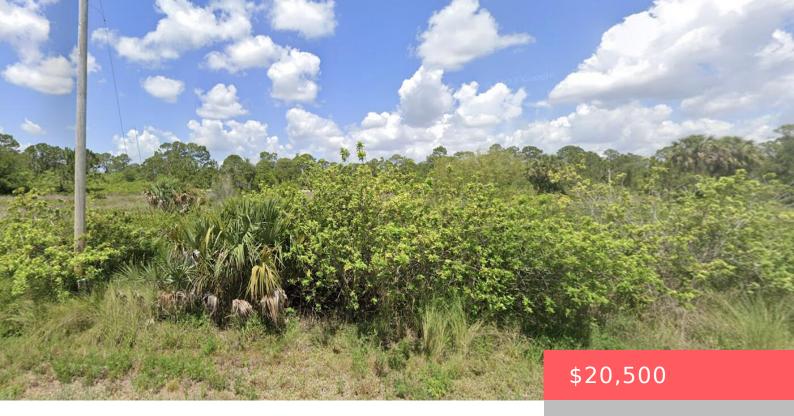

# 632 CYPRESS AVENUE, LEHIGH ACRES, FL, 33974

https://comwire.com

Ready to build your dream home !?! This lot is located in a fast growing area in Lehigh Acres; buy and build or hold for investment. New and existing homes are already constructed in the area waiting for YOUR home to be built. Power lines are already in place to the lot and the streets

**Listing Office Id: 276547391** 

Lot size: 0.29 sq ft

**Price/Acre:** \$70,689.66

For Lease: No

**Ground Cover:** Brush

#### **Site Details**

**Acres:** 0.29 **Lot SqFt:** 10125.00

Utilities On Site: None Front Exp: East

**Lot Description:** 1/4 to 1/2 Acre **Subdiv Info:** None

Roads: Paved, Public

Special Info: Foreign Seller