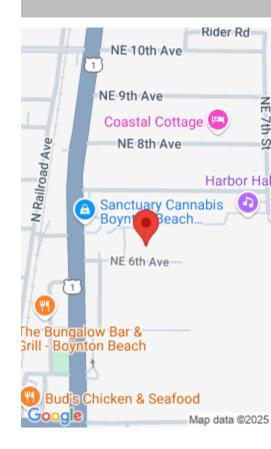

# 633/641 6TH AVENUE, BOYNTON BEACH, FL, 33435

https://comwire.com

Rare INVESTOR development opportunity in the heart of Downtown Boynton Beach! Combined .54-acre site (633 & 641 NE 6th Ave) zoned CBD with potential for 15-story luxury condo, hotel, or mixed-use project. Intracoastal views from 2nd floor, ocean views from 5th. Includes income-producing SFR and duplex. Walk to dining, shops, parks, and just minutes to + Read More