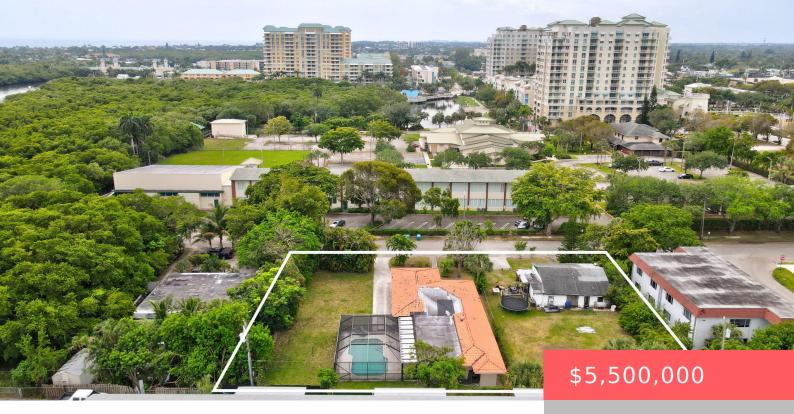

# 633/641 6TH AVENUE, BOYNTON BEACH, FL, 33435

https://comwire.com

Rare INVESTOR development opportunity in the heart of Downtown Boynton Beach! Combined .54-acre site (633 & 641 NE 6th Ave) zoned CBD with potential for 15-story luxury condo, hotel, or mixed-use project. Intracoastal views from 2nd floor, ocean views from 5th. Includes income-producing SFR and duplex. Walk to dining, shops, parks, and just minutes to + Read More

#### **Site Details**

**Acres:** 0.54 **Lot SqFt:** 13351.00

Improvements: Home Utilities On Site: Electric, Electric Service

Available, Phone Line, Public Water

Front Exp: East View: Garden,Pool

**Lot Description:** 1/2 to < 1 Acre,1/4 to **Roads:** City/County Maint.,Legal Access