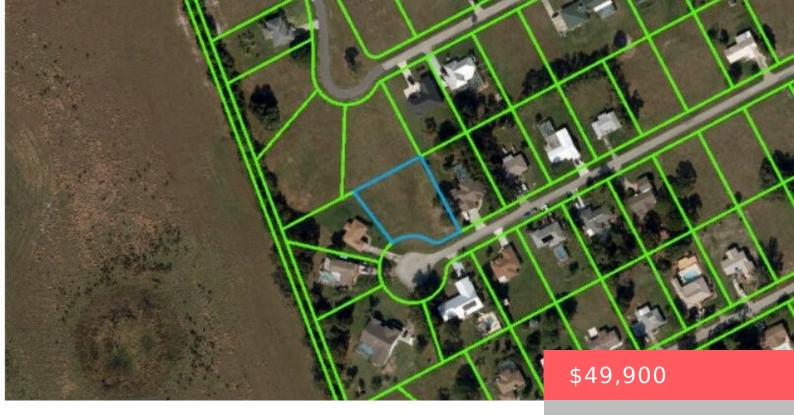

# 6333 BAYHILL LANE, SEBRING, FL 33876, USA

https://comwire.com

Great piece of land, 0.6 acres, Ready to Build. Extremely Low HOA. Build your own Dream Home or Buy and Hold as an investment. Cleared and ready to go!

#### **Site Details**

Lot SqFt: 26194.00 Improvements: Cleared

Utilities On Site: Electric Front Exp: Southwest

**Lot Description:** 1/2 to < 1 Acre **Roads:** Paved, Public

**Ground Cover:** Grassed **HOA Fee/Month:** \$3.75