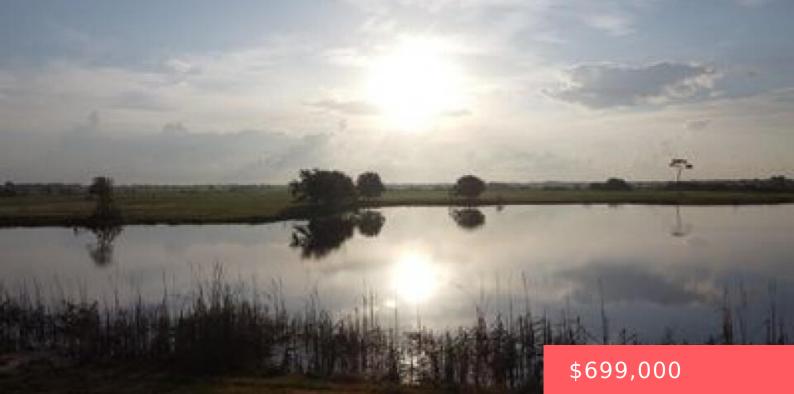

### 6351 SW PENTALAGO PL, PALM CITY, FL 34990, USA

https://comwire.com

Lakefront Lot #36 at Pentalago in Palm City. Roughly 4 acres upland and 1 acres submerged. Only five lots remain in Phase One. A residential lake community designed for tournament water skiing. 5 interconnected lakes with 42 lakefront lots. Upland varies, average upland is 3+/-acres with 2+/- acres of water. (5 Acres total) Where living + Read More

## Site Details

| Lot SqFt: 207374.00            | Improvements: Cleared, Drainage |
|--------------------------------|---------------------------------|
| Utilities On Site: Electric    | Waterfront Details: Lake        |
| Front Exp: Southwest           | View: Lake                      |
| Lot Description: 5 to 10 Acres | Roads: Paved, Private Road      |
| Ground Cover: Grassed          | HOA Fee/Month: \$200            |