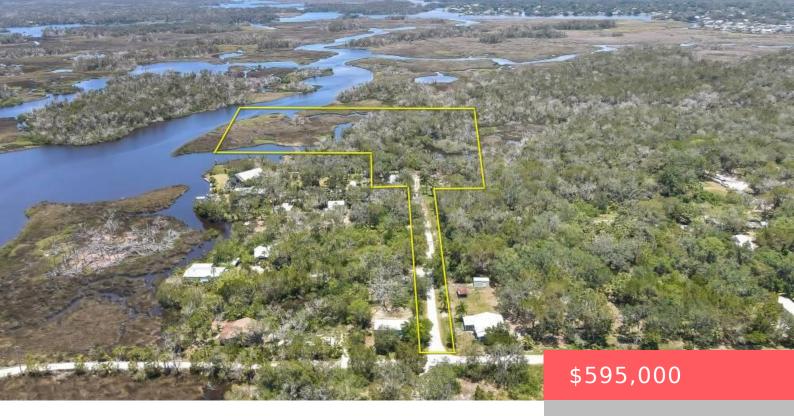

# 6359 LANCELEAF TERRACE, HOMOSASSA, FL, 34448

https://comwire.com

Own an exceptional piece of natural Florida paradise three contiguous waterfront lots on the picturesque Homosassa River. Featuring direct river access, your own private boat ramp, and abundant natural wildlife, this property is ideal for camping retreats or a boutique recreational business. All the Land east is owned by US government Approximately 7 never a + Read More

#### **Site Details**

Lot SqFt: 12720.00 Lot Dimensions: 60.0 ft x 212.0 ft

Utilities On Site: None Improvements: None

Waterfrontage: a lot Waterfront Details: River

Front Exp: North

**Lot Description:** 1/4 to 1/2 Acre,5 to 10 Acres

**Ground Cover:** Brush, Palmetto

View: River

Roads: Private Road