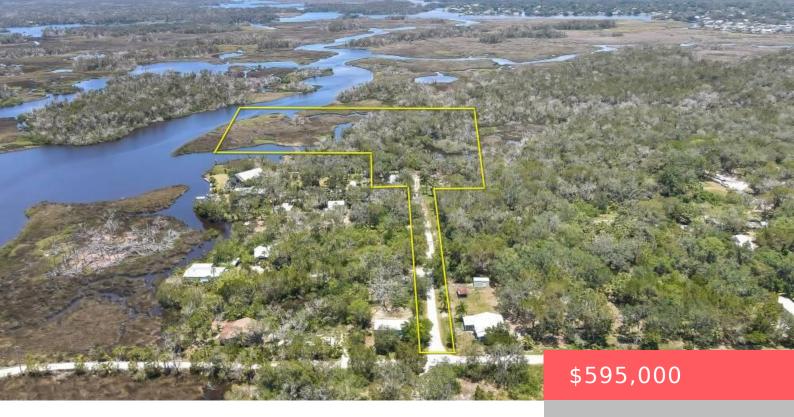

# 6360 LANCELEAF TERRACE, HOMOSASSA, FL, 34448

https://comwire.com

Own an exceptional piece of natural Florida paradise three contiguous waterfront lots on the picturesque Homosassa River. Featuring direct river access, your own private boat ramp, and abundant natural wildlife, this property is ideal for camping retreats or a boutique recreational business. All the Land east is owned by US government Approximately 7 never a + Read More

#### **Site Details**

**Lot SqFt:** 37381.00 **Lot Dimensions:** 60.0 ft x 212.0 ft

Improvements: None

Utilities On Site: None

Waterfrontage: a lot

Waterfront Details: River

Front Exp: North View: River

**Lot Description:** 1/2 to < 1 Acre,1/4 to 1/2 Acre,5 to 10 **Roads:** Private Road

## **Building Details**

Type: Dock Docs Available: Aerial