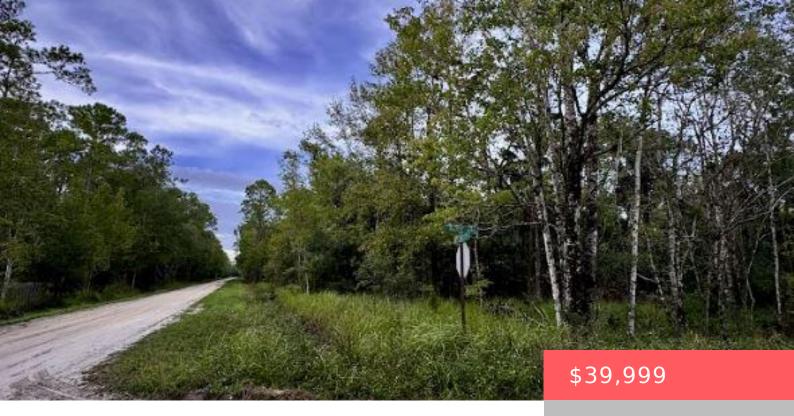

### 6366 ALDER AVENUE, BUNNELL, FL, 32110

https://comwire.com

Build or bring your mobile home on the high and dry 1.72 corner lot in Daytona North Subdivision located just off a paved road. Not in a flood zone and No HOA so bring your boats, RV and toys. It's close to shopping, schools, and restaurants, and only a 25-minute drive to the beautiful Flagler

### **Site Details**

**Acres:** 1.72 **Lot SqFt:** 75010.00

**Lot Dimensions:** 247.0 ft x 301.0 ft **Improvements:** None

Utilities On Site: None Front Exp: North

**Lot Description:** 1 to < 2 Acres **Roads:** Dirt