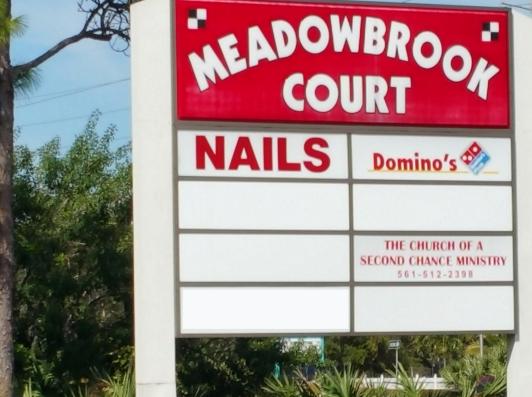

## 6366 FEDERAL HIGHWAY, STUART, FL, 34997

https://comwire.com

This wonderfully Maintained Plaza is a Fantastic Location, just south of Cove Rd. Great signage and exposure. Great Pylon Signage on US#1 in Highly Trafficked area. Very high traffic volume. Private Restroom. Meadowbrook Court Plaza 6366 SE Federal Highway Unit 6378 A. 1000 sq ft. Initial 3-year lease with 2 5 year options. Owner states