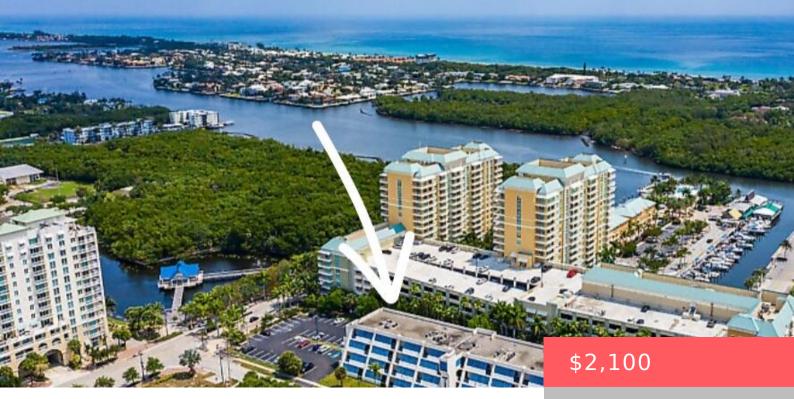

## 639 OCEAN AVENUE, BOYNTON BEACH, FL, 33435

https://comwire.com

Prime first-floor professional office space available for immediate occupancy in a highly desirable East Boynton Beach location, directly in front of Marina Village and the Intracoastal Waterway with easy access to I-95. This 1,200 sq. ft. space features:One enclosed officeReception area/Open workspaceLarge separate room ideal for training or additional workstations. Kitchenette & BathroomStorage Room(2) Assigned + Read More • Active