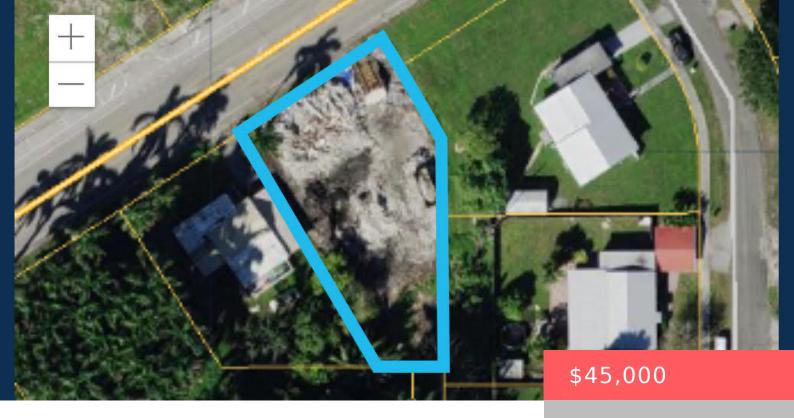

# 640 BACOM POINT RD, PAHOKEE, FL 33476, USA

https://comwire.com

Active

### **Site Details**

Improvements: None Utilities On Site: None

Front Exp: East Lot Description: < 1/4 Acre

Roads: City/County Maint., Legal Access Road, Public Ground Cover: Grassed