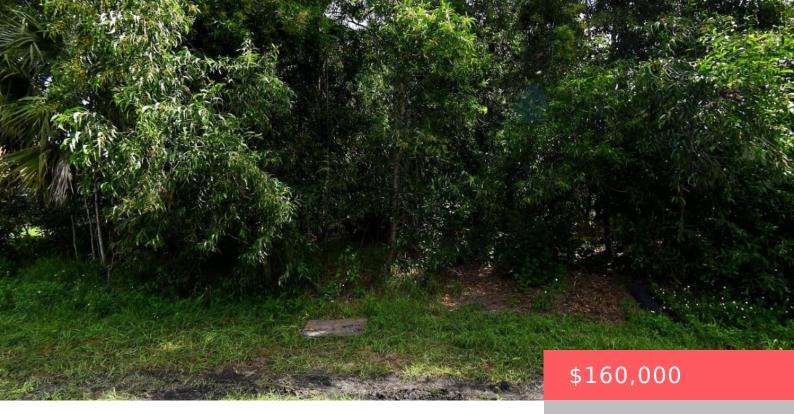

# 6431 REGAL CIRCLE, PORT SAINT LUCIE, FL, 34983

https://comwire.com

LOCATION, LOCATION, LOCATION ...Build your dream home on this oversized lot in desired area of Port Saint Lucie. A hop skip and a jump to shopping, interstates, beach, boat ramp, restaurant, hiking, hospitals, parks and more. This lot is not a main artery. The only people to going down your street either live there or

#### **Site Details**

Lot SqFt: 11326.00 Improvements: None

**Utilities On Site:** Electric Service Available, Public **Front Exp:** East

Water, Sewer

**Lot Description:** 1/4 to 1/2 Acre,Interior Lot,Paved **Roads:** City/County Maint.,Other

Road, Public Road, Treed Lot, West of US-1

**Ground Cover:** Brush,Other