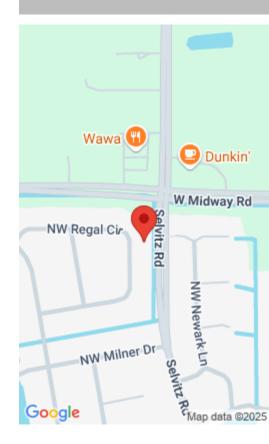

# 6431 REGAL CIRCLE, PORT SAINT LUCIE, FL, 34983

https://comwire.com

LOCATION, LOCATION, LOCATION ...Build your dream home on this oversized lot in desired area of Port Saint Lucie. A hop skip and a jump to shopping, interstates, beach, boat ramp, restaurant, hiking, hospitals, parks and more. This lot is not a main artery. The only people to going down your street either live there or