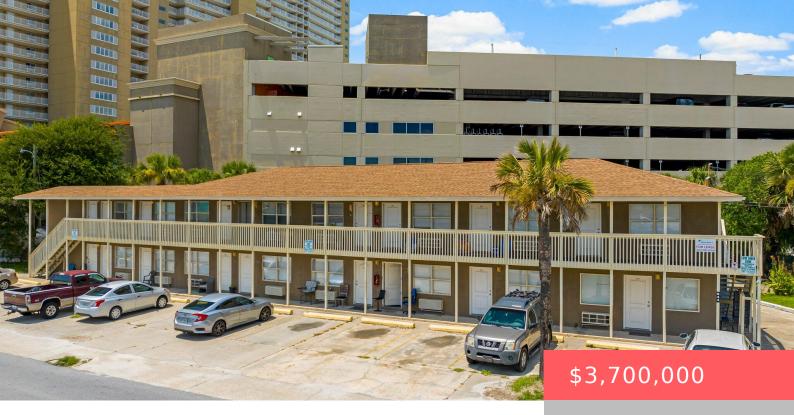

## 644 W CALADIUM CIR, PANAMA CITY BEACH, FL 32413, USA

https://comwire.com

Whether you're a seasoned investor or a newby, you will not want to let this one pass you by! This unique opportunity has 22 studios, 2 One Bedroom/1 Bath and 2 Two Bedroom/1 Bath units that have been completely refreshed with new paint, composite flooring throughout, new fixtures, bathrooms and appliances. All 26 units are

## **Basics**

Year built: 1982 Status: Active

**Building size (SF): 9660.00** sq ft **Lot size: 0.26** sq ft

For Sale: Yes For Lease: No

Listing Office Name: Luxe Coastal Realty Group LLC

## **Building Details**

**Type:** MultiFamily (5+ Units) **Building Type:** Free Standing, Income,

Resident. Multi-Fam.

Stories: 2.0 Heating: Electric

Floor covering: Other Roof: Comp Shingle

**Real Estate Taxes:** \$14,337.80 **Tax Year:** 2023