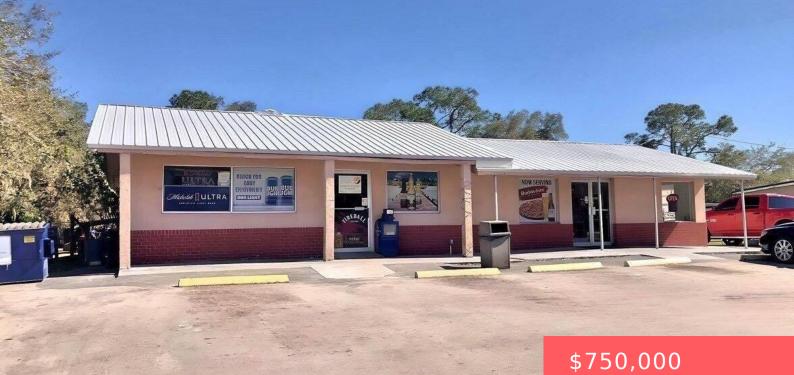

### 6480 FLAGHOLE ROAD, CLEWISTON, FL, 33440

https://comwire.com

Rare opportunity to own a prime commercial property on 1.05 acres with endless expansion potential! This well-established convenience store has been the only one in the area for over 30 years, successfully operated by the retiring owners. Perfect for an owner-operator looking to run a business while earning passive income-the existing pizzeria tenant is staying, + Read More

## Basics

Listing updated: April 01, 2025 at 10:57 pmDays on Comwire: 67Year built: 1991Status: ActiveListing Office Id: 801188Date added: April 01, 2025 at 8:37 amBuilding size (SF): 2412.00 sq ftLot size: 1.05 sq ftFor Sale: YesFor Lease: NoListing Office Name: RE/MAX Prestige Realty/RPB

# **Building Details**

Type: Mixed UseBuilding Type: Commercial, Free Standing, Other, Restaurant,<br/>RetailStories: 1.0Heating: OtherFloor covering: Other, TileRoof: MetalReal Estate Taxes: \$2,370Tax Year: 2024Cooling: CentralDocs Available: NoneInfo Available: Deed, PhotosFor an and a state Taxes and a