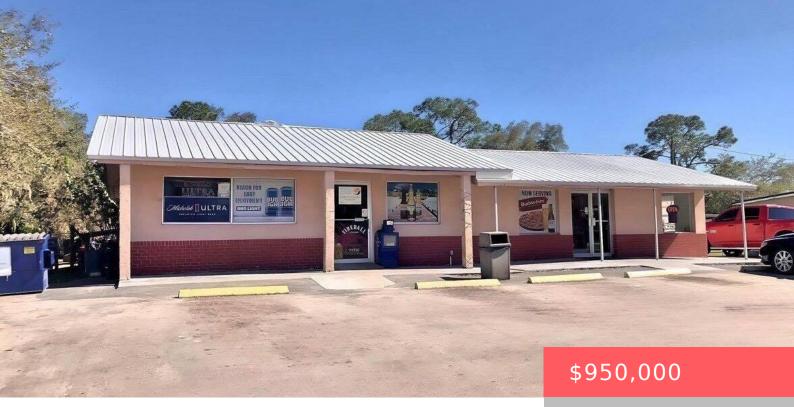

## 6480 FLAGHOLE RD, CLEWISTON, FL 33440, USA

https://comwire.com

Exceptional Investment Opportunity! Prime commercial real estate on a 1.05-acre lot boasting a successful convenience store, the exclusive provider in the area for over 30 years. Plus, a flourishing pizzeria gaining local acclaim. This comprehensive offering includes the property, furnishings, equipment, and fixtures for a smooth transition to the new owner. Unparalleled location stability and

## **Basics**

Year built: 1991 Status: Active

Listing Office Id: 801188 Date added: Added 2 months ago

**Building size (SF): 1652.00** sq ft **Lot size: 1.05** sq ft

For Sale: Yes For Lease: No

Listing Office Name: RE/MAX Prestige Realty/RPB

## **Building Details**

**Type:** Retail **Building Type:** Commercial, Free Standing, Other, Restaurant,

Retail

**Stories:** 1.0 **Heating:** Other

Floor covering: Other, Tile Roof: Metal

**Real Estate Taxes:** \$2,266 **Tax Year:** 2023