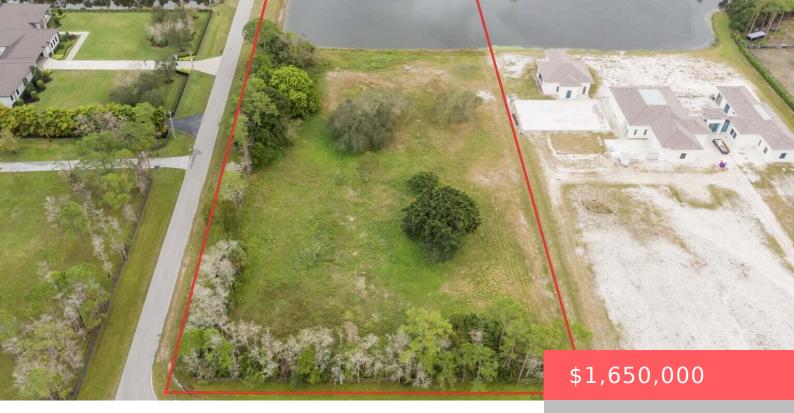

# 6488 AUDUBON TRAIL, WELLINGTON, FL 33449, USA

https://comwire.com

Homeland is private sanctuary that backs up to a nature preserve and is a paradise for nature enthusiasts. Homeland boasts state of the art equestrian compounds with miles of bridal paths and an enclave of beautiful homes. Build your dream home on this cleared waterfront property that is high & dry with plenty of room + Read More

### **Site Details**

Acres: 5.00 Bldgs Include: Barns, Horse Stall

Improvements: Cleared Utilities On Site: Electric

Front Exp: West View: Canal, Garden

**Lot Description:** 5 to 10 Acres **Roads:** Paved, Private Road

**Ground Cover:** Grassed **HOA Fee/Month:** \$225