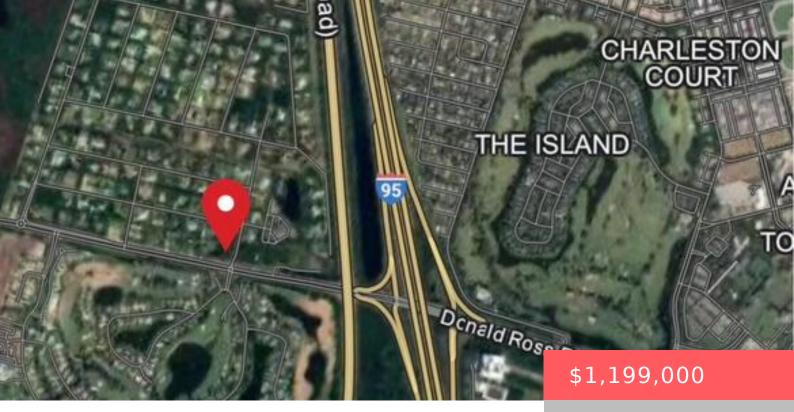

## 6501 DONALD ROSS RD ROAD, PALM BEACH GARDENS, FL, 33418

https://comwire.com

6501 Donald Ross Rd. Palm Beach Garden is a 0.99-acre vacant land parcel situated directly on Donald Ross Road. It is currently the only available land for sale in the area, presenting a unique development opportunity in a sought-after location. This cleared lot, free of trees and bushes, offers a pristine canvas perfect for building

## Site Details

Acres: 0.99 Improvements: Cleared Front Exp: South Roads: Paved Lot SqFt: 43124.00 Utilities On Site: None Lot Description: 1/2 to < 1 Acre Ground Cover: Other