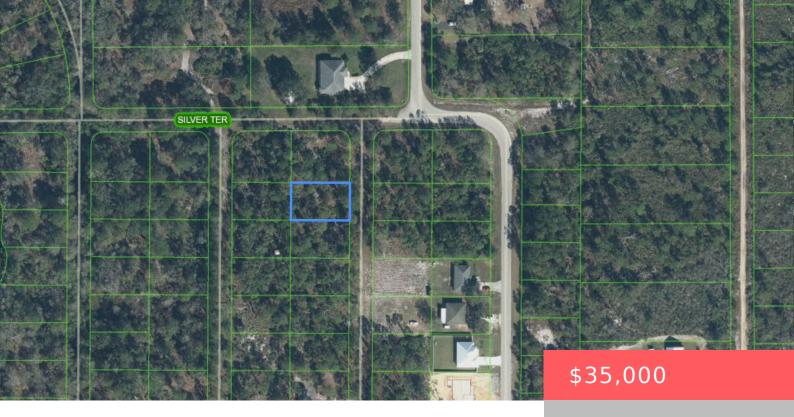

### 6503 APRICOT PLACE, SEBRING, FL, 33875

https://comwire.com

Fantastic lot for an investment opportunity or to build a new home on. Located just outside Sebring city limits, with the perfect mix of country living while being just outside all of the amenities within the city of Sebring. Active

#### **Site Details**

Acres: 0.23 Improvements: None

Utilities On Site: None Front Exp: East

**Lot Description:** < 1/4 Acre **Roads:** County Road, Dirt

**Ground Cover:** Other