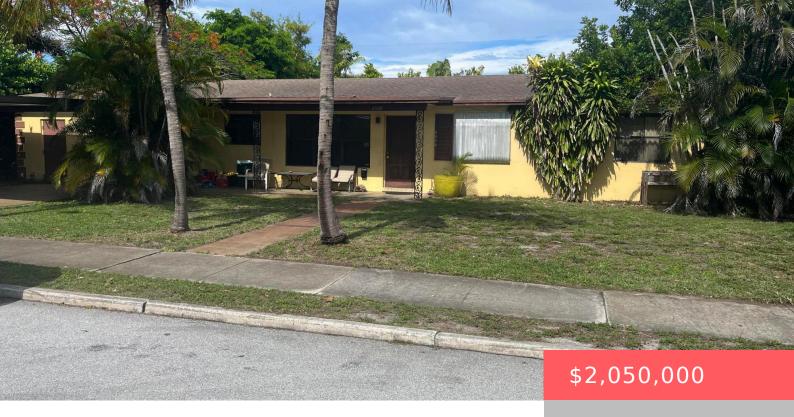

# 6508 WASHINGTON RD, WEST PALM BEACH, FL 33405, USA

https://comwire.com

Just North of Forest Hill Boulevard. A wonderful opportunity to redevelop 6508 Washington Road with 5,000 sf of new living space in the much sought after SoSo neighborhood. Conveniently located one block from the Intracoastal and minutes to Palm Beach Island.

## **Basics**

Status: Active Listing Office Id: 404289

**Date added:** Added 2 months ago **Est. Taxes:** \$16,567.30

For Sale: No For Lease: No

**Listing Office Name:** The Corcoran Group