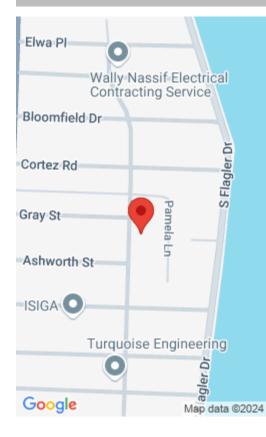

# 6508 WASHINGTON RD, WEST PALM BEACH, FL 33405, USA

https://comwire.com

Just North of Forest Hill Boulevard. A wonderful opportunity to redevelop 6508 Washington Road with 5,000 sf of new living space in the much sought after SoSo neighborhood. Conveniently located one block from the Intracoastal and minutes to Palm Beach Island.