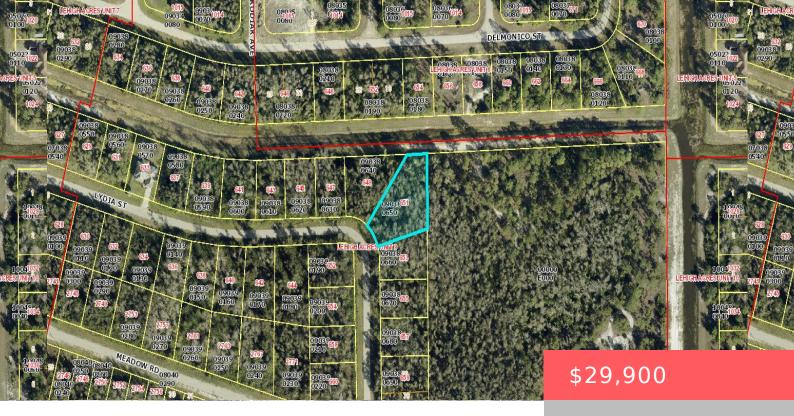

## 651 LYDIA ST, LEHIGH ACRES, FL 33974, USA

https://comwire.com

BUILD YOUR CUSTOM HOME ON THIS OVERSIZED CANAL LOT.PLEASE CONFIRM ACCURACY AND AVAILABILTY OF ALL UTILITIES.

Active

#### **Site Details**

**Acres:** 0.47 **Lot SqFt:** 20302.00

Improvements: None Utilities On Site: None

Front Exp: Southwest View: Garden

**Lot Description:** 1/4 to 1/2 Acre **Roads:** County Road

Ground Cover: Other Special Info: Platted