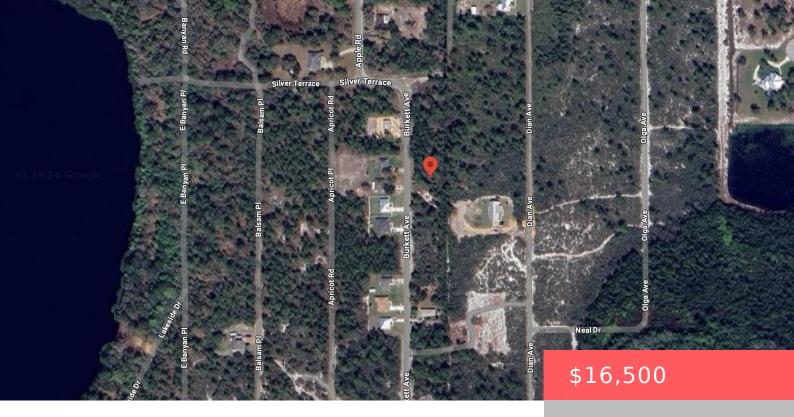

## 6512 BURKETT AVENUE, SEBRING, FL, 33875

https://comwire.com

Looking for the perfect place to build your new dream home? Already cleared and ready to go!! Located just off of SR 66 this location is conveniently located near all of the amenities of Sebring and Lake Placid. County only taxes & no HOA dues!!! Drive by & make it yours.

### **Site Details**

**Lot SqFt:** 10000.00 **Lot Dimensions:** 80.0 ft x 125.0 ft

Improvements: Cleared, None Utilities On Site: Electric

Front Exp: West Lot Description: < 1/4 Acre

Roads: County Road, Paved Ground Cover: Grassed