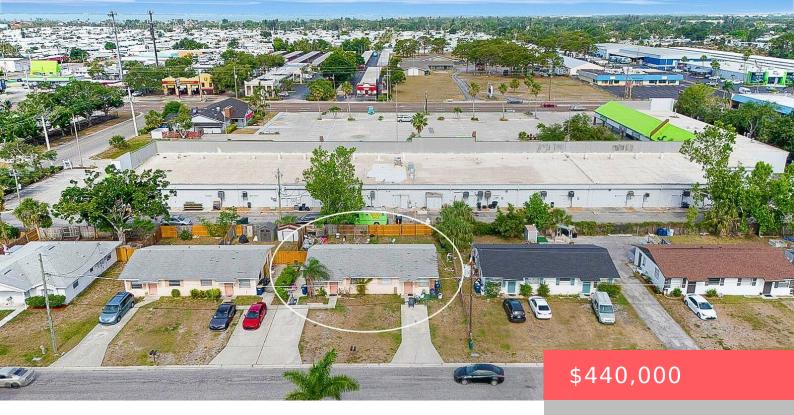

## 6520/6522 12TH STREET, BRADENTON, FL, 34207

https://comwire.com

ncome-Producing Duplex in Prime Bradenton Location! This 2 Bed / 1 Bath duplex offers 1,500 total sq ft of living space and is fully rented, making it a perfect turnkey investment. Each unit is individually metered for electric and water, providing low-maintenance management. Located in desirable Flood Zone X. Bonus opportunity: the two neighboring duplexes