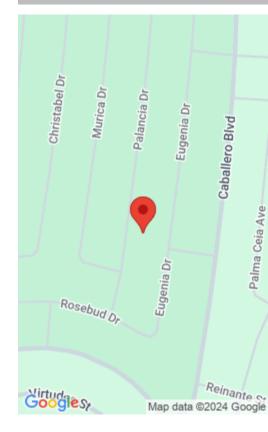

# 6542 PALANCIA DRIVE DRIVE, SEBRING, FL, 33872

https://comwire.com

Located in the Sun N Lake Community on 0.29 acres of land ready to be cleared and developed. Sun N Lake Improvement DIstrict offers residents a world-class golf course, an exquisite restaurant, state-of-the-art recreational facilities, and much more! This is an excellent opportunity to invest in an area known for it's nature, lakes and tourism,