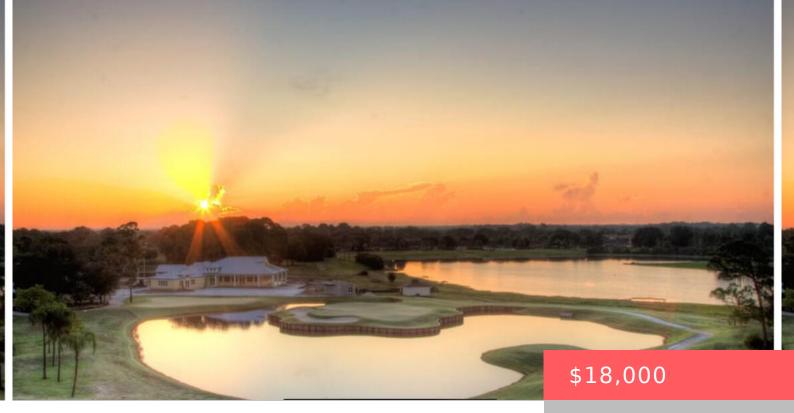

# 6542 PALANCIA DRIVE DRIVE, SEBRING, FL, 33872

https://comwire.com

Located in the Sun N Lake Community on 0.29 acres of land ready to be cleared and developed. Sun N Lake Improvement DIstrict offers residents a world-class golf course, an exquisite restaurant, state-of-the-art recreational facilities, and much more! This is an excellent opportunity to invest in an area known for it's nature, lakes and tourism,

#### **Site Details**

Improvements: None Utilities On Site: None

Front Exp: North Lot Description: 1/4 to 1/2

Acre

Roads: City/County Maint.

**Subdiv Info:** Bike - Jog, Cafe/Restaurant, Clubhouse, Community

Room, Fitness Center, Golf Course

**Ground Cover:** Brush **HOA Fee/Month:** \$30