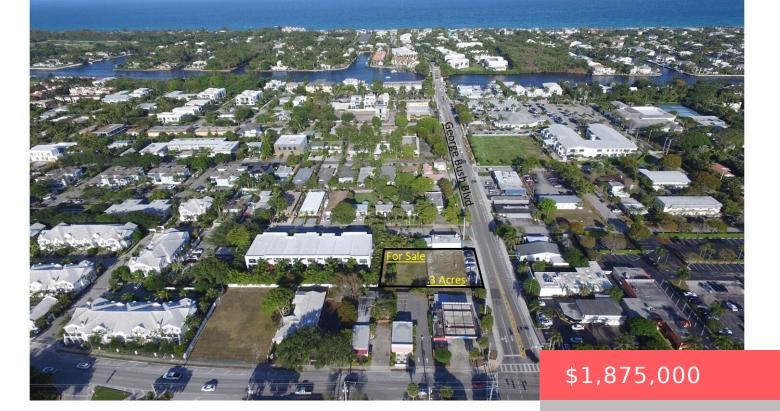

# 655 GEORGE BUSH BOULEVARD, DELRAY BEACH, FL, 33483

https://comwire.com

Active

### **Site Details**

Lot SqFt: 9008.00 Improvements: None

**Utilities On Site:** Electric Service Available, Municipal Sewer, Public **Front Exp:** North

Water

**Lot Description:** < 1/4 Acre **Roads:** City/County Maint.