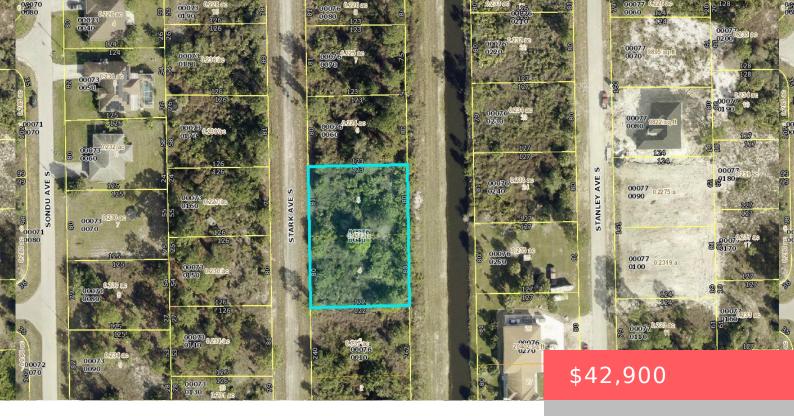

# 655 STARK AVE S, LEHIGH ACRES, FL 33974, USA

https://comwire.com

Build a brand new home on this .45 acre canal front homesite surrounded by homes.

Active

#### **Site Details**

**Acres:** 0.45 **Lot SqFt:** 19656.00

Improvements: None Utilities On Site: None

Waterfront Details: Interior Canal Front Exp: West

View: Canal Lot Description: 1/4 to 1/2 Acre

**Subdiv Info:** None **Roads:** City/County Maint.