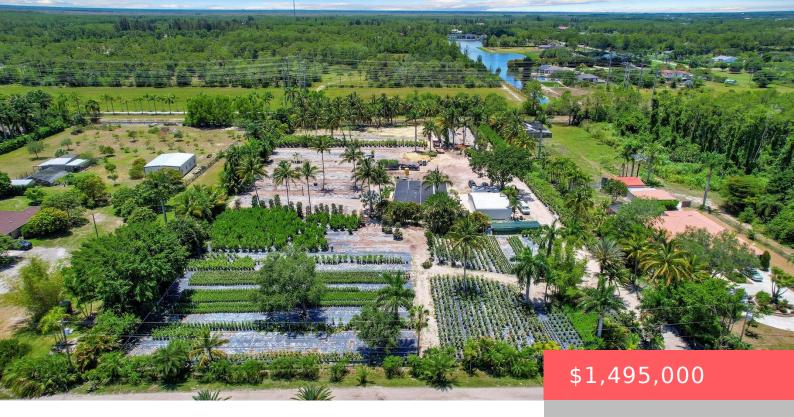

# 6561 W PARK LN, WELLINGTON, FL 33449, USA

https://comwire.com

Great Opportunity to Build your Dream Home on Five acres in Heritage Farms in Lake Worth Florida, currently a nursery business, with 2,880 Square Foot Modular Office Studio Apartment. Close to Wellington, Florida Equestrian Country Unincorporated Palm Beach County – Many Options with this rare property. Horse Lovers – Private Stables – Nursery Business – + Read More

#### **Site Details**

**Lot SqFt:** 217800.00 **Bldgs Include:** Utility Building

Improvements: Cleared, Nursery Utilities On Site: Electric, Other Water

Front Exp: Southwest Lot Description: 3 to < 5 Acres,5 to 10 Acres,Dirt

## **Building Details**

Type: Agricultural Docs Available: Aerial