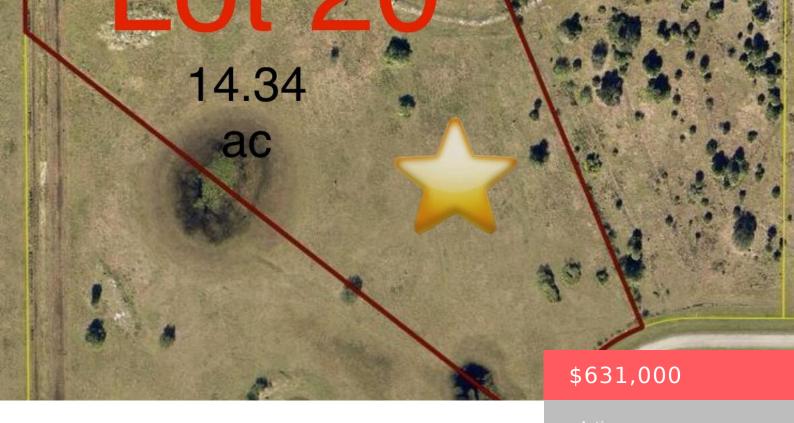

# 6572 SE 26TH TRL, OKEECHOBEE, FL 34974, USA

https://comwire.com

Discover the perfect opportunity to build your dream home in an emerging residential community! Two adjacent lots, totaling 26.64 acres. Lots 20 and 31 can be purchased together or separately as listed. Nestled in a beautiful, gated community designed for rural estate living, Enjoy the flexibility to construct a home with a minimum of 2,000

## **Basics**

Comwire last checked: 7:55 am on

April 15, 2025

**Days on Comwire:** 202

**Listing Office Id:** 802198

**Lot size: 14.34** sq ft

**Price/Acre:** \$44,002.78

For Lease: No

#### **Site Details**

Acres: 14.34 Improvements: Fenced

**Utilities On Site:** Electric **Front Exp:** East

**Lot Description:** 11 to 25 Acres **Subdiv Info:** Horse Trails, Horses Permitted

**Roads:** Paved, Private Road **Ground Cover:** Grassed, Weeds