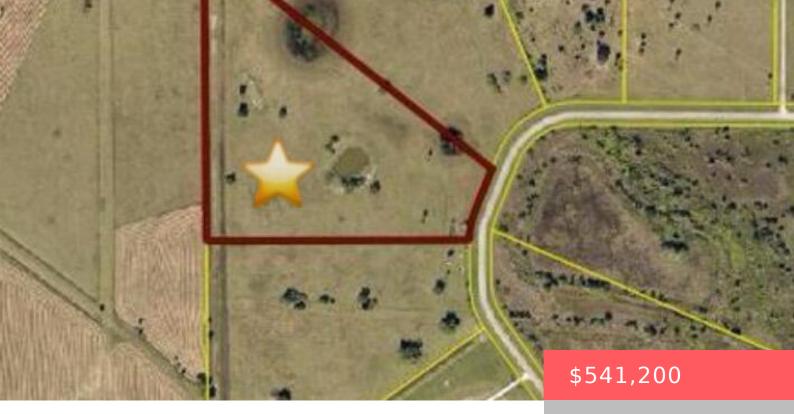

# 6584 SE 26TH TRL, OKEECHOBEE, FL 34974, USA

https://comwire.com

Discover the perfect opportunity to build your dream home in an emerging residential community! Two adjacent lots, totaling 26.64 acres. Lots 20 and 31 can be purchased together or separately as listed. Nestled in a beautiful, gated community designed for rural estate living, Enjoy the flexibility to construct a home with a minimum of 2,000

## **Basics**

Comwire last checked: 7:55 am on

April 15, 2025

**Days on Comwire:** 202

**Listing Office Id:** 802198

**Lot size: 12.30** sq ft

**Price/Acre:** \$44,000

For Lease: No

#### **Site Details**

Acres: 12.30 Improvements: Fenced, Pasture

**Utilities On Site:** Electric **Front Exp:** East

**Lot Description:** 11 to 25 Acres **Subdiv Info:** Horse Trails, Horses Permitted

**Roads:** Paved, Private Road **Ground Cover:** Grassed, Weeds