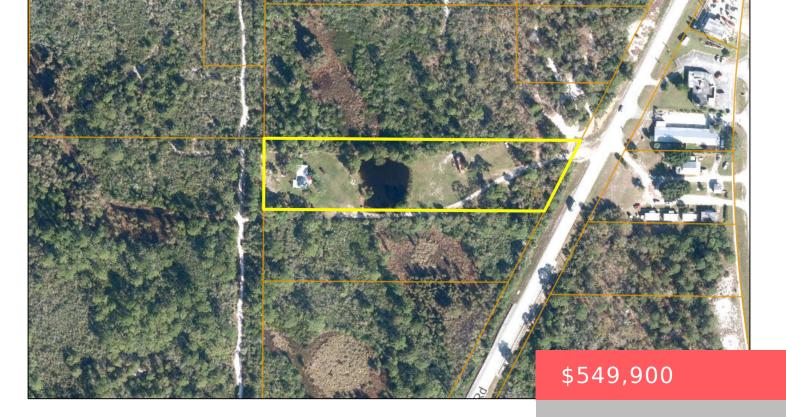

# 6595 TURNPIKE FEEDER RD, FORT PIERCE, FL 34951, USA

https://comwire.com

General Commercial property in area of major expansion. 2.63 acres located within approx. .2 miles of US Hwy 1 and approx. 4.5 miles of I95 exchange. Several established communities as well as new construction, numerous retail shops and restaurants nearby including a Winn Dixie, Auto Zone, Citgo, Dollar General. Upcoming Lennar Home community, storage facility + Read More

#### **Site Details**

**Acres: 2.63 Lot SqFt:** 114563.00

Lot Frontage: 185.00 Improvements: Cleared, Septic

**Utilities On Site:** Electric Service Available, Septic Tank, Well Front Exp: East

Water

**Lot Description:** 2 to < 3 Acres, Paved Road, West of US-1 Roads: City/County Maint., Paved