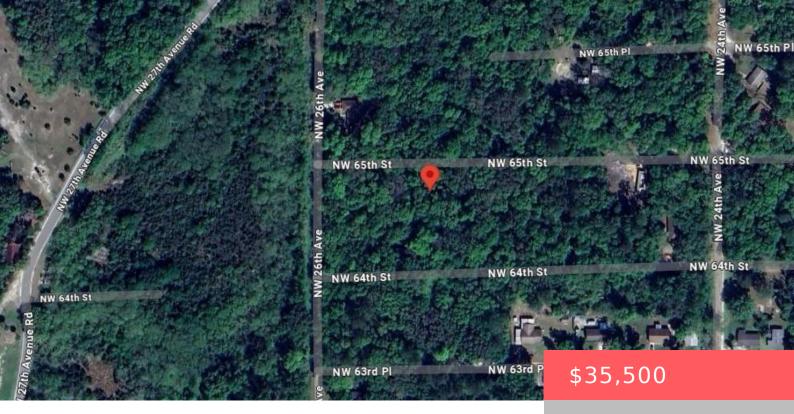

### 6535 NW 26TH AVE, OCALA, FL 34475, USA

https://comwire.com

Build your dream home on this oversized 0.4-acre home site in the growing community of Regal Park. The location offers a great mix of privacy and convenience, being just 10 minutes from Downtown Ocala and 15 minutes from the World Equestrian Center. You'll also have easy access to I-75 and US-441, along with nearby amenities