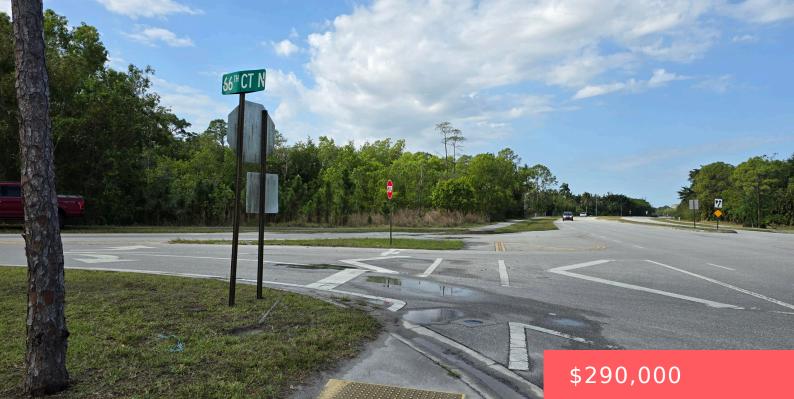

# 66 CT SEMINOLE PRATT, LOXAHATCHEE, FL, 33470

https://comwire.com

CORNER LOT! Paved road! close to West Lake and plenty of land to build your home. Bring your horses. Equestrian community.

### Site Details

| <b>Acres:</b> 2.16        | Lot Dimensions: 1 to 2.16 Acres |
|---------------------------|---------------------------------|
| Improvements: Curb,None   | Utilities On Site: None         |
| Front Exp: West           | Lot Description: 2 to < 3 Acres |
| Roads: City/County Maint. | Ground Cover: Brush             |