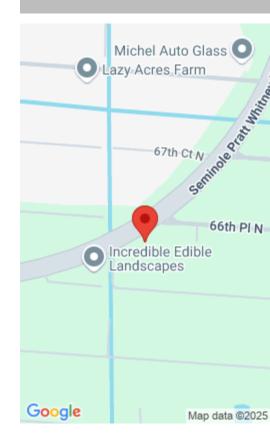

# 66 CT SEMINOLE PRATT, LOXAHATCHEE, FL, 33470

https://comwire.com

CORNER LOT! Paved road! close to West Lake and plenty of land to build your home. Bring your horses. Equestrian community.