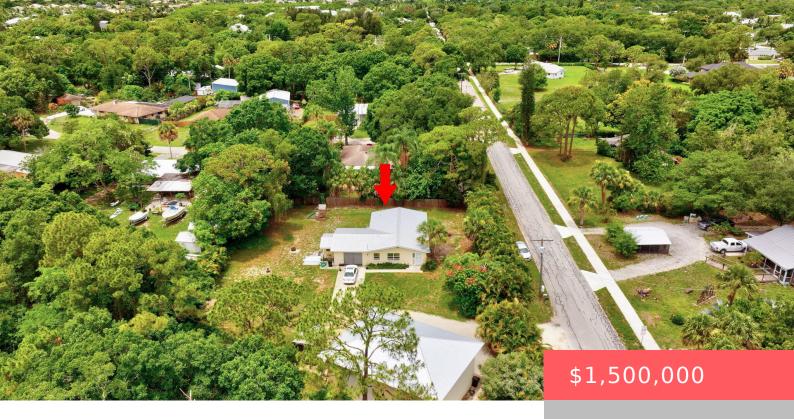

## 66 SW SALERNO RD, STUART, FL 34997, USA

https://comwire.com

Oldest Commercial Zoning allowed in Martin County zoned B-1 and , R-2. Incredible development opportunity. Property currently has a private residence as well as a Large Detached Garage. Ideally Located minutes from Downtown Stuart.

- Active
- 1288.00 sq ft

## **Basics**

Year built: 1970

**Listing Office Id:** 279063290

Building size (SF): 1288.00 sq ft

For Sale: Yes

Listing Office Name: EXP Realty LLC

Status: Active

**Date added:** Added 2 months ago

Lot size: 0.68 sq ft

For Lease: No