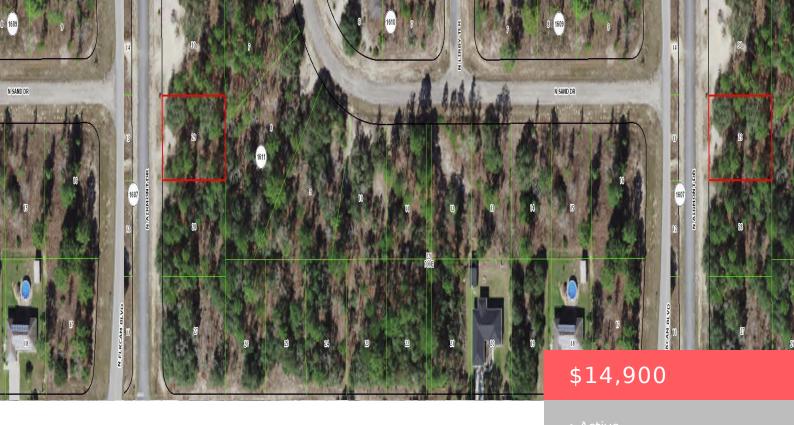

# 6601 N AIRMONT DR, CITRUS SPRINGS, FL 34433, USA

https://comwire.com

Build a brand new home on this .23 acre home site.

#### **Site Details**

**Acres:** 0.23 **Lot SqFt:** 9989.00

**Lot Dimensions:** 80.0 ft x 125.0 ft **Improvements:** None

Utilities On Site: None Front Exp: West

View: Garden Lot Description: < 1/4 Acre

Roads: City/County Maint., County Road Ground Cover: Other