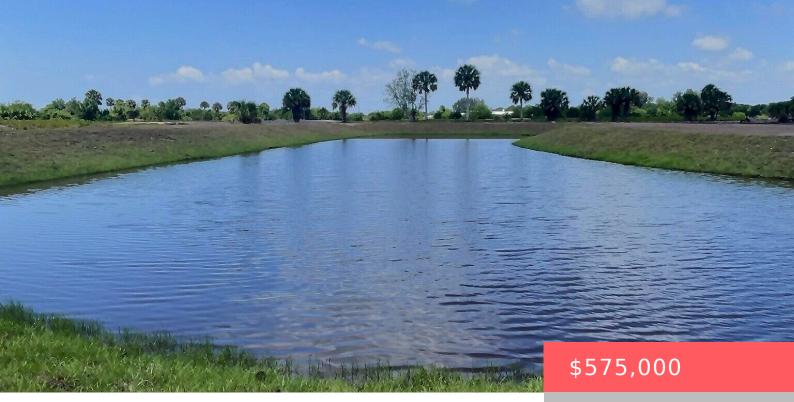

## 6630 SE 26TH TRL, OKEECHOBEE, FL 34974, USA

https://comwire.com

INCREDIBLE opportunity to own 10.73 acres of land in the GATED EQUESTRIAN community of Sherman Wood Ranches. This parcel has been CLEARED and FILLED. Lot features a PICTURESQUE kidney-shaped POND spanning across 1 acre. Survey available. Minimum build is 2,000s/f under air. Guest home allowed, not to exceed 50% of primary residence. Zoned AGRICULTURAL, horse + Read More • Active

## Site Details

| Acres: 10.73                                                          | Lot SqFt: 467399.00           |
|-----------------------------------------------------------------------|-------------------------------|
| Lot Dimensions: 850x550                                               | Improvements: Cleared, Filled |
| Utilities On Site: None                                               | Waterfront Details: Pond      |
| Front Exp: Northeast                                                  | View: Garden,Pond             |
| Lot Description: 5 to 10 Acres, Interior Lot, Paved Road, Public Road | Subdiv Info: Horse Trails     |
| Roads: Paved, Private Road                                            | Ground Cover: Brush           |
| Soil Type: Dirt,Sand                                                  | HOA Fee/Month: \$94           |